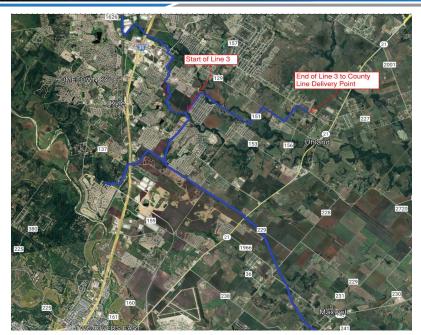

- F.2 Update on status of groundwater management in project target area, and Gonzales County Underground Water Conservation District, Plum Creek Conservation District, Groundwater Management Area 13, Region L Planning Group, Guadalupe-Blanco River Authority, Hays County and CAPCOG activities.
  - Mr. Sherman asked is the agreement requested by the Plum Creek Conservation District is a standard agreement.
  - Mr. Moore responded that it is not a standard agreement, but that more information will be discussed and presented under Item H.3 of the agenda.
  - No Action.
- G. EXECUTIVE DIRECTOR AND LEGAL COUNSEL REPORTS
  - Mr. Moore provided an update.
  - No action.
- H. ITEMS FOR ACTION OR DISCUSSION/DIRECTION
  - H.1 Update and possible direction to Staff regarding construction of the Authority's Phase 1B program.
    - Toby Flinn with Pape-Dawson provided the Phase 1B Construction Update.
    - Mr. Sherman asked the date of the Water Treatment Plant Substantial Completion as the presentation indicates an old date and if liquidated damages of \$8,000 per day are being enforced.
    - Mr. Moore responded that Substantial Completion is holding as July 1<sup>st</sup> and that the liquidated damages clause is being enforced.
    - Mr. Ramos asked about the coordination with TCEQ on testing.
    - Mr. Moore responded that the Program has coordinated with TCEQ and that once the water comes on-line there will be some additional testing required, but that each Sponsor is affected differently based on when they receive water.
    - Mr. Ramos asked if water for hydrostatic testing is being flushed.
    - Mr. Moore responded that water is not flushed until they start the disinfection process, the goal is to minimize the amount of water that must be flushed. Staff has worked with the public relations group to have social media posts ready for when disinfection flushing starts.
    - No Action.
  - H.2 Update and discussion regarding the status of the Authority's Phase 1B program, and direction to staff and consultants.
    - Mr. Sowa provided an update on the Phase 1B Program.
    - Mr. Betz noted that if Sponsor easements are a problem, ask for help.
    - No Action.