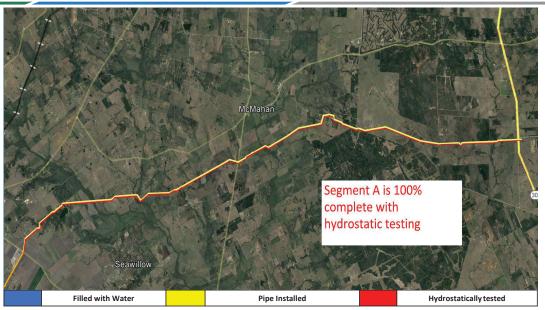

- H.3 Consider adoption of Resolution 2024-03-27-001 authorizing an indemnification agreement with the Plum Creek Conservation District (PCCD) to satisfy PCCD's (A) easement policy and (B) project agreement with the Natural Resource Conservation Service of the U.S. Department of Agriculture.
  - Mr. Moore and Mr. Gershon presented an overview of the Segment C project as it crosses several of the Plum Creek Conservation Districts impoundment easements and the request for the indemnification agreement.
  - Motion to adopt Resolution 2024-03-27-001 authorizing an indemnification agreement with PCCD as presented was made by Ms. Schmeits, seconded by Mr. Neffendorf and approved on a 12-0 vote.
- H.4 Consider adoption of Resolution 2024-03-27-002 approving Work Order #8 with HVJ South Central Texas M&J, Inc. for material testing on the Phase 1B Segment C Pipleine Project.
  - Motion to adopt Resolution 2024-03-27-002 approving Work Order #8 with HVJ for material testing on the Phase 1B Segment C Pipeline Project as presented was made by Mr. Ramos, seconded by Mr. Sherman and approved on a 12-0 vote.
- H.5 Update and possible direction to Staff on Phase 1C/1D Expansion.
  - Mr. Moore provided a brief update.
  - No Action.
- H.6 Consider adoption of Resolution 2024-03-27-003 Relating to Establishing the Authority's Intention to Reimburse Itself for the Expenditure of Funds Relating to the Payment of Project Costs for The Phase 1C/1D Improvements Water Supply Project from the Proceeds of Tax-Exempt Obligations to be Issued by the Authority; Authorizing Other Matters Incident and Related Thereto; and Providing an Effective Date.
  - Mr. Moore provided an overview of the need for the reimbursement resolution.
  - Motion to adopt Resolution 2024-03-27-003 establishing the Authority's intent to reimburse itself for Phase 1C/1D Improvements as presented was made by Ms. Schmeits, seconded by Mr. Ramos and approved on a 12-0 vote.
- I. BOARD MEMBER ITEMS OR FUTURE AGENDA ITEMS
  - No discussion.