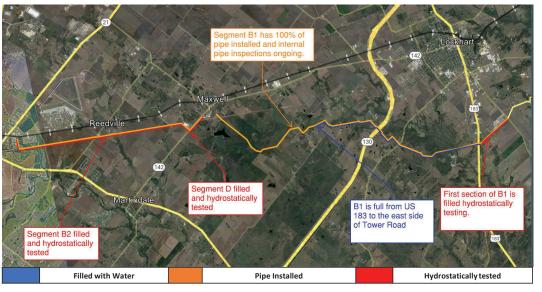

- F.2 Update on status of groundwater management in project target area, and Gonzales County Underground Water Conservation District, Plum Creek Conservation District, Groundwater Management Area 13, Region L Planning Group, Guadalupe-Blanco River Authority, Hays County and CAPCOG activities.
  - Mr. Sherman asked is the agreement requested by the Plum Creek Conservation District is a standard agreement.
  - Mr. Moore responded that it is not a standard agreement, but that more information will be discussed and presented under Item H.3 of the agenda.
  - No Action.
- G. EXECUTIVE DIRECTOR AND LEGAL COUNSEL REPORTS
  - Mr. Moore provided an update.
  - No action.
- H. ITEMS FOR ACTION OR DISCUSSION/DIRECTION
  - H.1 Update and possible direction to Staff regarding construction of the Authority's Phase 1B program.
    - Toby Flinn with Pape-Dawson provided the Phase 1B Construction Update.
    - Mr. Sherman asked the date of the Water Treatment Plant Substantial Completion as the presentation indicates an old date and if liquidated damages of \$8,000 per day are being enforced.
    - Mr. Moore responded that Substantial Completion is holding as July 1<sup>st</sup> and that the liquidated damages clause is being enforced.
    - Mr. Ramos asked about the coordination with TCEQ on testing.
    - Mr. Moore responded that the Program has coordinated with TCEQ and that once the water comes on-line there will be some additional testing required, but that each Sponsor is affected differently based on when they receive water.
    - Mr. Ramos asked if water for hydrostatic testing is being flushed.
    - Mr. Moore responded that water is not flushed until they start the disinfection process, the goal is to minimize the amount of water that must be flushed. Staff has worked with the public relations group to have social media posts ready for when disinfection flushing starts.
    - No Action.
  - H.2 Update and discussion regarding the status of the Authority's Phase 1B program, and direction to staff and consultants.
    - Mr. Sowa provided an update on the Phase 1B Program.
    - Mr. Betz noted that if Sponsor easements are a problem, ask for help.
    - No Action.