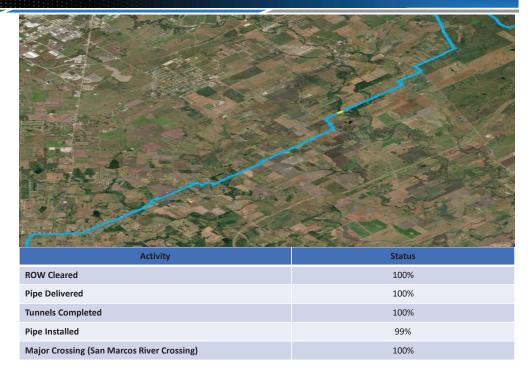

- F.2 Update on status of groundwater management in project target area, and Gonzales County Underground Water Conservation District, Plum Creek Conservation District, Groundwater Management Area 13, Region L Planning Group, Guadalupe-Blanco River Authority, Hays County and CAPCOG activities.
  - Mr. Sherman asked is the agreement requested by the Plum Creek Conservation District is a standard agreement.
  - Mr. Moore responded that it is not a standard agreement, but that more information will be discussed and presented under Item H.3 of the agenda.
  - No Action.
- G. EXECUTIVE DIRECTOR AND LEGAL COUNSEL REPORTS
  - Mr. Moore provided an update.
  - No action.
- H. ITEMS FOR ACTION OR DISCUSSION/DIRECTION
  - H.1 Update and possible direction to Staff regarding construction of the Authority's Phase 1B program.
    - Toby Flinn with Pape-Dawson provided the Phase 1B Construction Update.
    - Mr. Sherman asked the date of the Water Treatment Plant Substantial Completion as the presentation indicates an old date and if liquidated damages of \$8,000 per day are being enforced.
    - Mr. Moore responded that Substantial Completion is holding as July 1<sup>st</sup> and that the liquidated damages clause is being enforced.
    - Mr. Ramos asked about the coordination with TCEQ on testing.
    - Mr. Moore responded that the Program has coordinated with TCEQ and that once the water comes on-line there will be some additional testing required, but that each Sponsor is affected differently based on when they receive water.
    - Mr. Ramos asked if water for hydrostatic testing is being flushed.
    - Mr. Moore responded that water is not flushed until they start the disinfection process, the goal is to minimize the amount of water that must be flushed. Staff has worked with the public relations group to have social media posts ready for when disinfection flushing starts.
    - No Action.
  - H.2 Update and discussion regarding the status of the Authority's Phase 1B program, and direction to staff and consultants.
    - Mr. Sowa provided an update on the Phase 1B Program.
    - Mr. Betz noted that if Sponsor easements are a problem, ask for help.
    - No Action.