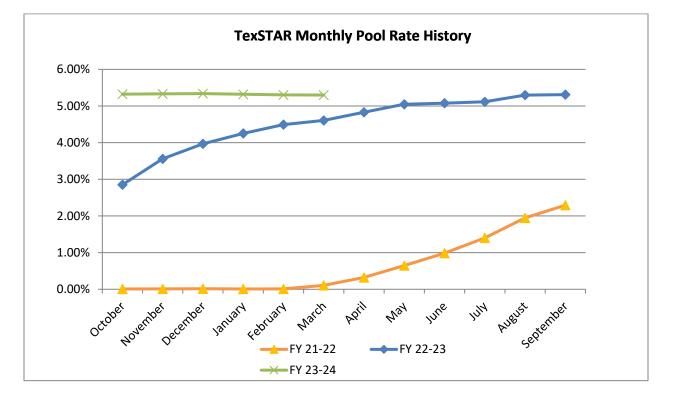

# **Alliance Regional Water Authority**

Financial Statements (Compilation)

For the One Month Ended and Year-to-Date March 31, 2024

|                                                                                                                                                                                                                                                                                                                                                                                                                                                                                                                                                                                                                                                                                                                                                                   | Mar 31, 24                                                                                                                                                                                                                                                                                 |                         |
|-------------------------------------------------------------------------------------------------------------------------------------------------------------------------------------------------------------------------------------------------------------------------------------------------------------------------------------------------------------------------------------------------------------------------------------------------------------------------------------------------------------------------------------------------------------------------------------------------------------------------------------------------------------------------------------------------------------------------------------------------------------------|--------------------------------------------------------------------------------------------------------------------------------------------------------------------------------------------------------------------------------------------------------------------------------------------|-------------------------|
| ASSETS<br>Current Assets<br>Checking/Savings<br>1004 · Broadway Bank<br>1005 · Broadway Checking (8040)<br>1010 · Broadway Savings (4415)                                                                                                                                                                                                                                                                                                                                                                                                                                                                                                                                                                                                                         | -1,062,404.77<br>1,580,840.36                                                                                                                                                                                                                                                              |                         |
| Total 1004 · Broadway Bank                                                                                                                                                                                                                                                                                                                                                                                                                                                                                                                                                                                                                                                                                                                                        | 518,435.59                                                                                                                                                                                                                                                                                 |                         |
| 1015 · TexStar<br>1015-01 · TexStar (3310)<br>1015-02 · TexStar (0300)                                                                                                                                                                                                                                                                                                                                                                                                                                                                                                                                                                                                                                                                                            | 17,911,160.36<br>1,226.68                                                                                                                                                                                                                                                                  | Interest Rate:<br>5.30% |
| Total 1015 · TexStar                                                                                                                                                                                                                                                                                                                                                                                                                                                                                                                                                                                                                                                                                                                                              | 17,912,387.04                                                                                                                                                                                                                                                                              |                         |
| 1050 · Broadway Bank (Reserved)<br>1051 · CRWA Debt Service (2785)<br>1052 · Kyle Debt Service (2787)<br>1055 · San Marcos Debt Service (6390)<br>1056 · Buda Debt Service (6391)                                                                                                                                                                                                                                                                                                                                                                                                                                                                                                                                                                                 | 783,462.46<br>540,783.97<br>1,400,193.59<br>445,201.47                                                                                                                                                                                                                                     |                         |
| Total 1050 · Broadway Bank (Reserved)                                                                                                                                                                                                                                                                                                                                                                                                                                                                                                                                                                                                                                                                                                                             | 3,169,641.49                                                                                                                                                                                                                                                                               |                         |
| 1100 · Escrow Accounts<br>1105 · BOKF, Escrow, CRWA Series 2015A<br>1106 · BOKF, Escrow, Kyle Series 2019B<br>1111 · BOKF, Escrow, CRWA Series 2019B<br>1112 · BOKF, Escrow, SM Series 2019D<br>1113 · BOKF, Escrow, SM Series 2019D<br>1115 · BOKF, Escrow, CRWA Series 2020A<br>1116 · BOKF, Escrow, CRWA Series 2020B<br>1117 · BOKF, Escrow, CRWA 2020A-LM67<br>1117 · BOKF, Escrow, Kyle Series 2020B<br>1118 · BOKF, Escrow, SM Series 2020B<br>1118 · BOKF, Escrow, SM Series 2020C<br>1120 · BOKF, Escrow, SM Series 2020D<br>1121 · BOKF, Escrow, BUDA Series 2020D<br>1122 · BOKF, Escrow, Buda 2020D-LM70<br>1123 · BOKF, Escrow, Kyle Series 2022A<br>1124 · BOKF, Escrow, SM 2022C<br>1126 · BOKF, Escrow, SM 2022C<br>1126 · BOKF, Escrow, SM 2022C | 359,029.53<br>237,819.19<br>1,907,819.66<br>1,739,828.49<br>2,214,914.88<br>313,454.60<br>7,372,764.93<br>8,943,082.72<br>6,722,938.40<br>8,149,970.74<br>8,595,377.38<br>10,379,022.61<br>1,112,700.32<br>1,462,815.27<br>15,458,489.43<br>14,088,078.79<br>17,974,085.10<br>2,506,906.24 | Interest Rate:<br>5.05% |
| Total 1100 · Escrow Accounts                                                                                                                                                                                                                                                                                                                                                                                                                                                                                                                                                                                                                                                                                                                                      | 109,539,098.28                                                                                                                                                                                                                                                                             |                         |
| Total Checking/Savings                                                                                                                                                                                                                                                                                                                                                                                                                                                                                                                                                                                                                                                                                                                                            | 131,139,562.40                                                                                                                                                                                                                                                                             |                         |
| Accounts Receivable<br>1201 · Accounts Receivable, GBRA                                                                                                                                                                                                                                                                                                                                                                                                                                                                                                                                                                                                                                                                                                           | -3,182,469.53                                                                                                                                                                                                                                                                              |                         |
| Total Accounts Receivable                                                                                                                                                                                                                                                                                                                                                                                                                                                                                                                                                                                                                                                                                                                                         | -3,182,469.53                                                                                                                                                                                                                                                                              |                         |
| Total Current Assets                                                                                                                                                                                                                                                                                                                                                                                                                                                                                                                                                                                                                                                                                                                                              | 127,957,092.87                                                                                                                                                                                                                                                                             |                         |
| Fixed Assets<br>1405 · Engineering & Construction Cost<br>1420 · Projects in Progress (Cash)<br>1420-12 · Building Demo<br>1420-01 · Legal Support<br>1420-02 · Hydrogelogic Support<br>1420-03 · PCCD Permitting<br>1420-04 · Kyle Water Model<br>1420-11 · Legal Support, GBRA<br>Total 1420 · Projects in Progress (Cash)                                                                                                                                                                                                                                                                                                                                                                                                                                      | 2,406,324.92<br>11,167.50<br>68,353.77<br>230,243.02<br>105,095.16<br>25,000.00<br>45,251.01<br>485,110.46                                                                                                                                                                                 |                         |
|                                                                                                                                                                                                                                                                                                                                                                                                                                                                                                                                                                                                                                                                                                                                                                   | +00, 110.+0                                                                                                                                                                                                                                                                                |                         |