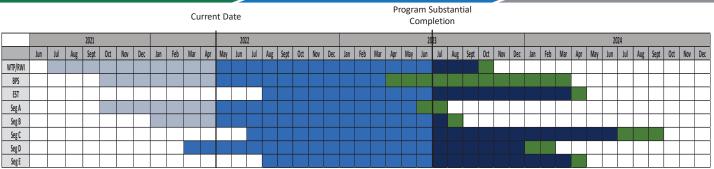

# SCHEDULE DURATIONS Program Substantial

|         | Contract Dates |              |             |            |                   |  |  |  |
|---------|----------------|--------------|-------------|------------|-------------------|--|--|--|
| Project | Notice to      | Original Sub | Current Sub | Final      | Completion Status |  |  |  |
| Project | Proceed        | Completion   | Completion  | Completion | (June 2023)       |  |  |  |
| WTP/RWI | 7/16/2021      | 7/16/2023    | 9/3/2023    | 11/2/2023  | Behind 9 wks      |  |  |  |
| BPS     | 10/25/2021     | 3/19/2023    |             | 3/18/2024  | On Time           |  |  |  |
| Seg A   | 11/16/2021     | 6/9/2023     |             | 8/8/2023   | On Time           |  |  |  |
| Seg B   | 2/15/2022      | 8/9/2023     |             | 10/8/2023  | Behind 5 wks      |  |  |  |