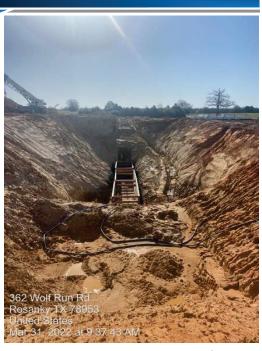

lker Partners)

### PAPE-DAWSON ENGINEERS

#### **Construction Status**

- Recycle Pump Station roof deck and beams completed with the placement of the reinforced steel.
- DN Tanks began casting of beds for both tanks, walls and roof panels and has begun stripping formwork for the precast panels for the placement of walls.
- Filter Complex continued with the install of the rough in of electrical conduit in the Electrical I&C area.
- AW cleared Raw Water line easement prior to March 15<sup>th</sup> to mitigate need for MTBA survey, and has staged ductile iron piping near the RWI easement.
- Plate Settler Basin foundation slab was formed and placed.
- High Service Pump Station excavation was completed with the Sump pumps being placed in the bottom of the excavation to mitigate groundwater.



High Service Pump Station Excavation/Shoring

#### **Construction Status**

- MWH placed the concrete encasement for the 36" inlet and outlet and the drain piping.
- MWH placed the mud slab at the High Service Pump Station.
- MWH installed the rock berms at some of the RCP culvert locations.
- MWH completed the clearing for the Segment B1 waterline prior to March 15th to mitigate need for MTBA survey.
- MWH visited the delivery point sites to obtain field measurements for tank connection piping.



CRWA #4 Delivery Point potholing

# Segment A (Garney Construction / LAN)

### PAPE-DAWSON ENGINEERS

#### **Construction Status**

- Completed installation of access drives.
- Continued installation of LOC/SWPPP fencing.
- Continued clearing of easement.
- Began conducting MTBA surveys to cle