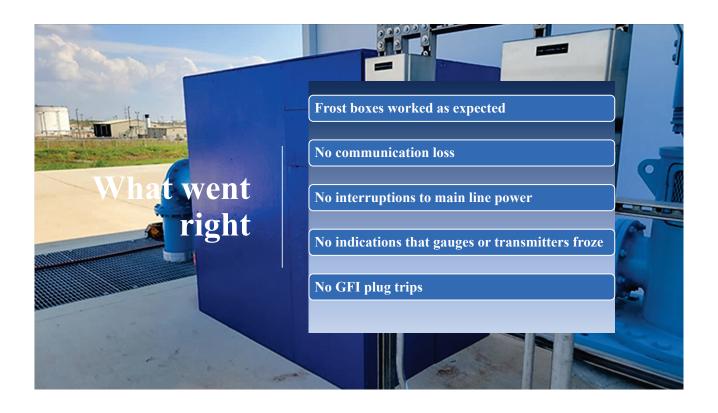

MBER PACKETS**

Wednesday, April 13th, 2022 at 3:00 P.M. Conference Call Number: 1-346-248-7799; Meeting ID: 968 8616 3170; Code: 495028

**F.5** Update and possible direction to Staff regarding the Authority's infrastructure during the February 2022 winter freeze. ~ *Jason Biemer, Director of Operations* 

### Background/Information

Mr. Samford requested a presentation as to how the Authority's infrastructure faired during the February 2022 winter freeze.

### Attachment(s)

Cold Weather Post Event Review

#### **Technical Committee Decisions Needed:**

None.

# Cold Weather Post Event Review

Wednesday February 2, 2022 through Monday February 7, 2022







### What went wrong

Electric gate was completely iced over and inoperable.

Minor check valve leak on backup chlorine feed line.



# **Moving forward**

Confirmed Standard Operating Procedure for cold weather is acceptable.

Main gate access is susceptible to heavy icing. A spray deicing agent has been identified for use on the gate in the event critical access through it is required. Alternate access gates inherently more resilient to ice effects.

A backup check valve assembly will be acquired and stored on site.

#### **COMMITTEE MEMBER PACKETS**

Wednesday, April 13th, 2022 at 3:00 P.M.

Conference Call Number: 1-346-248-7799; Meeting ID: 968 8616 3170; Code: 495028

**F.6** Update on status of groundwater management in project target area, and Gonzales County Underground Water Conservation District, Plum Creek Conservation District, Groundwater Management Area 13, Region L Planning Group, Guadalupe-Blanco River