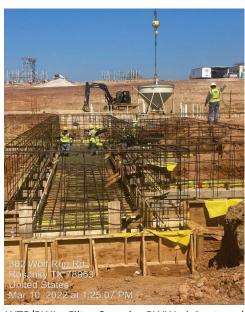

#### **Construction Status**

- MWH placed the concrete encasement for the 36" inlet and outlet and the drain piping.
- MWH placed the mud slab at the High Service Pump Station.
- MWH installed the rock berms at some of the RCP culvert locations.
- MWH completed the clearing for the Segment B1 waterline prior to March 15th to mitigate need for MTBA survey.
- MWH visited the delivery point sites to obtain field measurements for tank connection piping.

CRWA #4 Delivery Point potholing