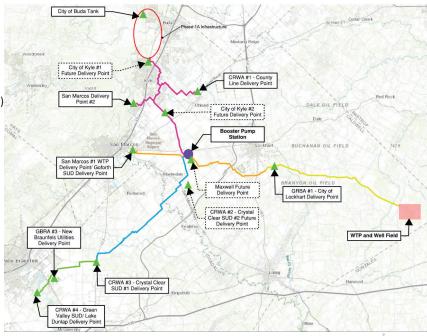

#### **Construction Status**

- MWH placed the concrete encasement for the 36" inlet and outlet and the drain piping.
- MWH placed the mud slab at the High Service Pump Station.
- MWH installed the rock berms at some of the RCP culvert locations.
- MWH completed the clearing for the Segment B1 waterline prior to March 15th to mitigate need for MTBA survey.
- MWH visited the delivery point sites to obtain field measurements for tank connection piping.

CRWA #4 Delivery Point potholing