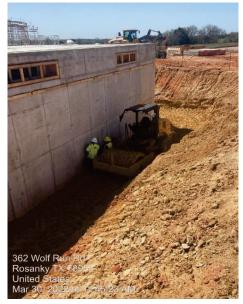

#### **Construction Status**

- Recycle Pump Station roof deck and beams completed with the placement of the reinforced steel.
- DN Tanks began casting of beds for both tanks, walls and roof panels and has begun stripping formwork for the precast panels for the placement of walls.
- Filter Complex continued with the install of the rough in of electrical conduit in the Electrical I&C area.
- AW cleared Raw Water line easement prior to March 15<sup>th</sup> to mitigate need for MTBA survey, and has staged ductile iron piping near the RWI easement.
- Plate Settler Basin foundation slab was formed and placed.
- High Service Pump Station excavation was completed with the Sump pumps being placed in the bottom of the excavation to mitigate groundwater.

High Service Pump Station Excavation/Shoring