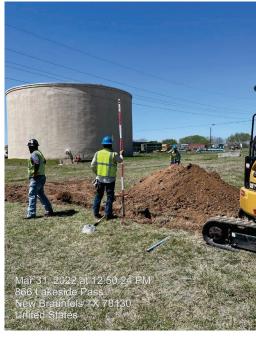

o mitigate need for MTBA survey, and has staged ductile iron piping near the RWI easement.
- Plate Settler Basin foundation slab was formed and placed.
- High Service Pump Station excavation was completed with the Sump pumps being placed in the bottom of the excavation to mitigate groundwater.



High Service Pump Station Excavation/Shoring

#### **Construction Status**

- MWH placed the concrete encasement for the 36" inlet and outlet and the drain piping.
- MWH placed the mud slab at the High Service Pump Station.
- MWH installed the rock berms at some of the RCP culvert locations.
- MWH completed the clearing for the Segment B1 waterline prior to March 15th to mitigate need for MTBA survey.
- MWH visited the delivery point sites to obtain field measurements for tank connection piping.



CRWA #4 Delivery Point potholing

# Segment A (Garney Construction / LAN)

### PAPE-DAWSON ENGINEERS

#### **Construction Status**

- Completed installation of access drives.
- Continued installation of LOC/SWPPP fencing.
- Continued clearing of easement.
- Began conducting MTBA surveys to clear work areas starting on March 15th
- Began Tunneling at Sandy Fork Creek crossing.
- Began receiving and staging pipe onsite.
- Casing shift at SH-304 approved by TXDOT, Field Order issued to Contractor.



Seg A - Pipe Delivery



#### **Construction Status**

- · Continued processing Submittals and RFIs
- Continued landowner notifications
- Continued preparing for initial site activities
- Conducted site visit to identify access points along route



### **OVERSIGHT RECAP**



| Project | RF