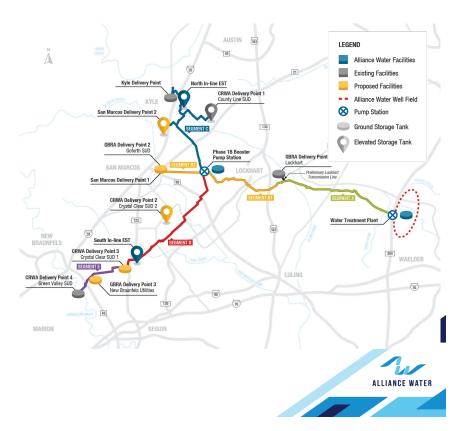

### **Ongoing Progress**

- ▶ Design Milestone Status
  - Design Submittals
    - Segment E 100% submittals anticipated in May
    - Segment C 100% submittals anticipated in May
  - TWDB Reviews
    - Segment A
      - Land Acquisition Release in Preparation
    - Segment B
      - Construction Funding Released
      - Land Acquisition Release in Preparation
    - Well Drilling
      - Certificate of Approval Received
      - Project Closeout Request Funds Released

### **Ongoing Progress**

- ► Additional Updates
  - Segment D USACE Review Status
  - Market Volatility / Supply Chain Concerns

### **Pipeline Easement Acquisition Status**

|                     |                      | STATUS                             |                                       |                                     |                                                |                                   |                                              |                                                     |
|---------------------|----------------------|------------------------------------|---------------------------------------|-------------------------------------|------------------------------------------------|-----------------------------------|----------------------------------------------|-----------------------------------------------------|
| Pipeline<br>Segment | Number of<br>Parcels | (A) Appraisal/Offer in Development | (B)<br>Negotiation<br>(Initial Offer) | (C)<br>Negotiation<br>(Final Offer) | (D)<br>= (A+B+C)<br>Appraisal /<br>Negotiation | (E)<br>Condemnation<br>in Process | (F)<br>= (D+E)<br>Possession Still<br>Needed | (G) Purchase Agreement Signed / Possession Obtained |
| А                   | 39                   | 0                                  | 0                                     | 0                                   | 0                                              | 0                                 | 0                                            | 39                                                  |
| В                   | 52                   | 0                                  | 0                                     | 0                                   | 0                                              | 1                                 | 1                                            | 51                                                  |
| D                   | 57                   | 0                                  | 0                                     | 2                                   | 2                                              | 10                                | 12                                           | 45                                                  |
| С                   | 78                   | 6                                  | 20                                    | 4                                   | 30                                             | 29                                | 59                                           | 19                                                  |
| E                   | 38                   | 2                                  | 5                                     | 1                                   | 8                                              | 20                                | 28                                           | 10                                                  |
| Well Field          | 17                   | 0                                  | 9                                     | 1                                   | 10                                             | 0                                 | 10                                           | 7                                                   |