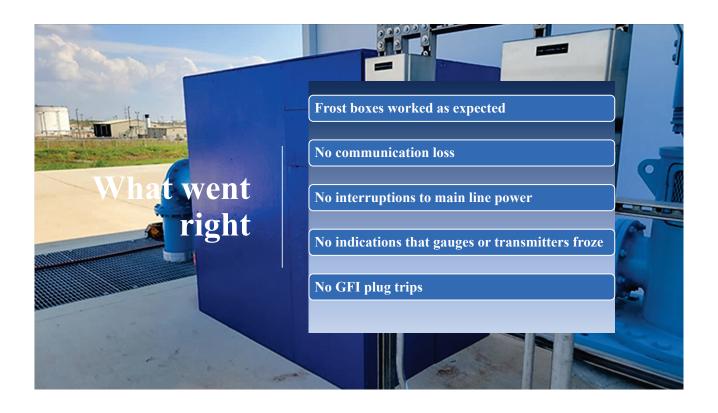

#### H. COMMITTEE MEMBER ITEMS OR FUTURE AGENDA ITEMS

 Mr. Samford requested an update as to how the ARWA infrastructure faired in the recent cold weather event.