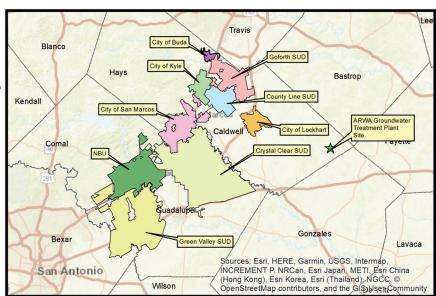

### **Pipeline Easement Acquisition Status**

|                     |                      | STATUS                             |                                       |                                     |                                                |                                   |                                              |                                                     |
|---------------------|----------------------|------------------------------------|---------------------------------------|-------------------------------------|------------------------------------------------|-----------------------------------|----------------------------------------------|-----------------------------------------------------|
| Pipeline<br>Segment | Number of<br>Parcels | (A) Appraisal/Offer in Development | (B)<br>Negotiation<br>(Initial Offer) | (C)<br>Negotiation<br>(Final Offer) | (D)<br>= (A+B+C)<br>Appraisal /<br>Negotiation | (E)<br>Condemnation<br>in Process | (F)<br>= (D+E)<br>Possession Still<br>Needed | (G) Purchase Agreement Signed / Possession Obtained |
| А                   | 39                   | 0                                  | 0                                     | 0                                   | 0                                              | 0                                 | 0                                            | 39                                                  |
| В                   | 52                   | 0                                  | 0                                     | 0                                   | 0                                              | 1                                 | 1                                            | 51                                                  |
| D                   | 57                   | 0                                  | 0                                     | 2                                   | 2                                              | 10                                | 12                                           | 45                                                  |
| С                   | 78                   | 6                                  | 20                                    | 4                                   | 30                                             | 29                                | 59                                           | 19                                                  |
| E                   | 38                   | 2                                  | 5                                     | 1                                   | 8                                              | 20                                | 28                                           | 10                                                  |
| Well Field          | 17                   | 0                                  | 9                                     | 1                                   | 10                                             | 0                                 | 10                                           | 7                                                   |

Total 281 110 171

| bmittal (%) Combine Const. Wa Const. Boo Sta 60 Inli Const. Pip Const. Pip 100 Pip 90 Pip Su ARWA-On Const. We Const. Ra Const. AR Poi 30 Inli 90 Pip | Construction Package  Id Program Infrastructure Inter Treatment Plant Inter Treatment Plant Inter Segment A Interest Segment B Interest Segment | \$ 25,200,000<br>\$ 12,100,000<br>\$ 3,600,000<br>\$ 27,200,000<br>\$ 27,100,000<br>\$ 36,300,000<br>\$ 9,500,000<br>\$ 141,000,000 | \$ 29,500,000<br>\$ 13,700,000<br>\$ 4,100,000<br>\$ 28,600,000<br>\$ 33,800,000<br>\$ 43,700,000<br>\$ 10,900,000 | \$ 4,300,000<br>\$ 1,600,000<br>\$ 500,000<br>\$ 1,400,000<br>\$ 6,700,000<br>\$ 7,400,000<br>\$ 1,400,000 |
|-------------------------------------------------------------------------------------------------------------------------------------------------------|--------------------------------------------------------------------------------------------------------------------------------------------------------------------------------------------------------------------------------------------------------------------------------------------------------------------------------------------------------------------------------------------------------------------------------------------------------------------------------------------------------------------------------------------------------------------------------------------------------------------------------------------------------------------------------------------------------------------------------------------------------------------------------------------------------------------------------------------------------------------------------------------------------------------------------------------------------------------------------------------------------------------------------------------------------------------------------------------------------------------------------------------------------------------------------------------------------------------------------------------------------------------------------------------------------------------------------------------------------------------------------------------------------------------------------------------------------------------------------------------------------------------------------------------------------------------------------------------------------------------------------------------------------------------------------------------------------------------------------------------------------------------------------------------------------------------------------------------------------------------------------------------------------------------------------------------------------------------------------------------------------------------------------------------------------------------------------------------------------------------------------|-------------------------------------------------------------------------------------------------------------------------------------|--------------------------------------------------------------------------------------------------------------------|------------------------------------------------------------------------------------------------------------|
| Const. Was Const. Boo Sta 60 Inli Const. Pip Const. Pip 100 Pip 90 Pip Su ARWA-Or Const. We Const. Ras Const. AR Pool 30 Inli 90 Pip                  | oster Treatment Plant oster Pump Station & GBRA Meter ations ine EST (South) peline Segment A peline Segment B peline Segment D peline Segment E                                                                                                                                                                                                                                                                                                                                                                                                                                                                                                                                                                                                                                                                                                                                                                                                                                                                                                                                                                                                                                                                                                                                                                                                                                                                                                                                                                                                                                                                                                                                                                                                                                                                                                                                                                                                                                                                                                                                                                               | \$ 12,100,000<br>\$ 3,600,000<br>\$ 27,200,000<br>\$ 27,100,000<br>\$ 36,300,000<br>\$ 9,500,000                                    | \$ 13,700,000<br>\$ 4,100,000<br>\$ 28,600,000<br>\$ 33,800,000<br>\$ 43,700,000<br>\$ 10,900,000                  | \$ 1,600,000<br>\$ 500,000<br>\$ 1,400,000<br>\$ 6,700,000<br>\$ 7,400,000                                 |
| Const. Sta  60 Inli  Const. Pip  Const. Pip  100 Pip  90 Pip  Su  ARWA-On  Const. We  Const. Ra  Const. AR  Poi  30 Inli  90 Pip                      | oster Pump Station & GBRA Meter ations ine EST (South) peline Segment A peline Segment B peline Segment D peline Segment E                                                                                                                                                                                                                                                                                                                                                                                                                                                                                                                                                                                                                                                                                                                                                                                                                                                                                                                                                                                                                                                                                                                                                                                                                                                                                                                                                                                                                                                                                                                                                                                                                                                                                                                                                                                                                                                                                                                                                                                                     | \$ 12,100,000<br>\$ 3,600,000<br>\$ 27,200,000<br>\$ 27,100,000<br>\$ 36,300,000<br>\$ 9,500,000                                    | \$ 13,700,000<br>\$ 4,100,000<br>\$ 28,600,000<br>\$ 33,800,000<br>\$ 43,700,000<br>\$ 10,900,000                  | \$ 1,600,000<br>\$ 500,000<br>\$ 1,400,000<br>\$ 6,700,000<br>\$ 7,400,000                                 |
| Const. Sta 60 Inli Const. Pip Const. Pip 100 Pip 90 Pip Su ARWA-On Const. We Const. Ra Const. AR Poi 30 Inli 90 Pip                                   | ations ine EST (South) peline Segment A peline Segment B peline Segment D peline Segment E                                                                                                                                                                                                                                                                                                                                                                                                                                                                                                                                                                                                                                                                                                                                                                                                                                                                                                                                                                                                                                                                                                                                                                                                                                                                                                                                                                                                                                                                                                                                                                                                                                                                                                                                                                                                                                                                                                                                                                                                                                     | \$ 3,600,000<br>\$ 27,200,000<br>\$ 27,100,000<br>\$ 36,300,000<br>\$ 9,500,000                                                     | \$ 4,100,000<br>\$ 28,600,000<br>\$ 33,800,000<br>\$ 43,700,000<br>\$ 10,900,000                                   | \$ 500,000<br>\$ 1,400,000<br>\$ 6,700,000<br>\$ 7,400,000                                                 |
| Const. Pip Const. Pip 100 Pip 90 Pip Su ARWA-On Const. We Const. Ra Const. AR Poi 30 Inli 90 Pip                                                      | peline Segment A peline Segment B peline Segment D peline Segment E                                                                                                                                                                                                                                                                                                                                                                                                                                                                                                                                                                                                                                                                                                                                                                                                                                                                                                                                                                                                                                                                                                                                                                                                                                                                                                                                                                                                                                                                                                                                                                                                                                                                                                                                                                                                                                                                                                                                                                                                                                                            | \$ 27,200,000<br>\$ 27,100,000<br>\$ 36,300,000<br>\$ 9,500,000                                                                     | \$ 28,600,000<br>\$ 33,800,000<br>\$ 43,700,000<br>\$ 10,900,000                                                   | \$ 1,400,000<br>\$ 6,700,000<br>\$ 7,400,000                                                               |
| Const. Pip 100 Pip 90 Pip  Su ARWA-On Const. We Const. Ran Const. AR Poi 30 Inli 90 Pip                                                               | peline Segment B<br>peline Segment D<br>peline Segment E                                                                                                                                                                                                                                                                                                                                                                                                                                                                                                                                                                                                                                                                                                                                                                                                                                                                                                                                                                                                                                                                                                                                                                                                                                                                                                                                                                                                                                                                                                                                                                                                                                                                                                                                                                                                                                                                                                                                                                                                                                                                       | \$ 27,100,000<br>\$ 36,300,000<br>\$ 9,500,000                                                                                      | \$ 33,800,000<br>\$ 43,700,000<br>\$ 10,900,000                                                                    | \$ 6,700,000<br>\$ 7,400,000                                                                               |
| 100 Pip 90 Pip Su ARWA-Oi Const. We Const. AR Poi 30 Inli 90 Pip                                                                                      | peline Segment D<br>peline Segment E                                                                                                                                                                                                                                                                                                                                                                                                                                                                                                                                                                                                                                                                                                                                                                                                                                                                                                                                                                                                                                                                                                                                                                                                                                                                                                                                                                                                                                                                                                                                                                                                                                                                                                                                                                                                                                                                                                                                                                                                                                                                                           | \$ 36,300,000<br>\$ 9,500,000                                                                                                       | \$ 43,700,000<br>\$ 10,900,000                                                                                     | \$ 7,400,000                                                                                               |
| 90 Pip Su ARWA-OI Const. We Const. Ray Const. AR Poi 30 Inli 90 Pip                                                                                   | peline Segment E                                                                                                                                                                                                                                                                                                                                                                                                                                                                                                                                                                                                                                                                                                                                                                                                                                                                                                                                                                                                                                                                                                                                                                                                                                                                                                                                                                                                                                                                                                                                                                                                                                                                                                                                                                                                                                                                                                                                                                                                                                                                                                               | \$ 9,500,000                                                                                                                        | \$ 10,900,000                                                                                                      |                                                                                                            |
| ARWA-OI Const. We Const. Ran Const. AR Poi 30 Inli 90 Pip                                                                                             | -                                                                                                                                                                                                                                                                                                                                                                                                                                                                                                                                                                                                                                                                                                                                                                                                                                                                                                                                                                                                                                                                                                                                                                                                                                                                                                                                                                                                                                                                                                                                                                                                                                                                                                                                                                                                                                                                                                                                                                                                                                                                                                                              |                                                                                                                                     |                                                                                                                    | \$ 1,400,000                                                                                               |
| ARWA-Or Const. We Const. Ran Poi 30 Inli 90 Pip                                                                                                       | btotal                                                                                                                                                                                                                                                                                                                                                                                                                                                                                                                                                                                                                                                                                                                                                                                                                                                                                                                                                                                                                                                                                                                                                                                                                                                                                                                                                                                                                                                                                                                                                                                                                                                                                                                                                                                                                                                                                                                                                                                                                                                                                                                         | \$141,000,000                                                                                                                       |                                                                                                                    |                                                                                                            |
| Const.         We           Const.         Rand           Const.         AR           Point         30           Inli         90           Pip        |                                                                                                                                                                                                                                                                                                                                                                                                                                                                                                                                                                                                                                                                                                                                                                                                                                                                                                                                                                                                                                                                                                                                                                                                                                                                                                                                                                                                                                                                                                                                                                                                                                                                                                                                                                                                                                                                                                                                                                                                                                                                                                                                |                                                                                                                                     | \$164,300,000                                                                                                      | \$ 23,300,000                                                                                              |
| Const. Rav Const. AR Poi 30 Inli 90 Pip                                                                                                               | nly Infrastructure                                                                                                                                                                                                                                                                                                                                                                                                                                                                                                                                                                                                                                                                                                                                                                                                                                                                                                                                                                                                                                                                                                                                                                                                                                                                                                                                                                                                                                                                                                                                                                                                                                                                                                                                                                                                                                                                                                                                                                                                                                                                                                             |                                                                                                                                     |                                                                                                                    |                                                                                                            |
| Const. AR Poil 30 Inli                                                                                                                                | ell Drilling                                                                                                                                                                                                                                                                                                                                                                                                                                                                                                                                                                                                                                                                                                                                                                                                                                                                                                                                                                                                                                                                                                                                                                                                                                                                                                                                                                                                                                                                                                                                                                                                                                                                                                                                                                                                                                                                                                                                                                                                                                                                                                                   | \$ 3,800,000                                                                                                                        | \$ 3,300,000                                                                                                       | (\$ 500,000)                                                                                               |
| 30 Inli<br>90 Pip                                                                                                                                     | w Water Infrastructure                                                                                                                                                                                                                                                                                                                                                                                                                                                                                                                                                                                                                                                                                                                                                                                                                                                                                                                                                                                                                                                                                                                                                                                                                                                                                                                                                                                                                                                                                                                                                                                                                                                                                                                                                                                                                                                                                                                                                                                                                                                                                                         | \$ 7,000,000                                                                                                                        | \$ 10,600,000                                                                                                      | \$ 3,600,000                                                                                               |
| 90 Pip                                                                                                                                                | WA Booster Pump Station & Delivery ints                                                                                                                                                                                                                                                                                                                                                                                                                                                                                                                                                                                                                                                                                                                                                                                                                                                                                                                                                                                                                                                                                                                                                                                                                                                                                                                                                                                                                                                                                                                                                                                                                                                                                                                                                                                                                                                                                                                                                                                                                                                                                        | \$ 7,700,000                                                                                                                        | \$ 4,800,000                                                                                                       | (\$ 2,900,000)                                                                                             |
|                                                                                                                                                       | ne EST (North)                                                                                                                                                                                                                                                                                                                                                                                                                                                                                                                                                                                                                                                                                                                                                                                                                                                                                                                                                                                                                                                                                                                                                                                                                                                                                                                                                                                                                                                                                                                                                                                                                                                                                                                                                                                                                                                                                                                                                                                                                                                                                                                 | \$ 5,400,000                                                                                                                        | \$ 6,500,000                                                                                                       | \$ 1,100,000                                                                                               |
| 90 Pip                                                                                                                                                | peline Segment C                                                                                                                                                                                                                                                                                                                                                                                                                                                                                                                                                                                                                                                                                                                                                                                                                                                                                                                                                                                                                                                                                                                                                                                                                                                                                                                                                                                                                                                                                                                                                                                                                                                                                                                                                                                                                                                                                                                                                                                                                                                                                                               | \$ 64,500,000                                                                                                                       | \$ 68,600,000                                                                                                      | \$ 4,100,000                                                                                               |
|                                                                                                                                                       | peline Segment E (ARWA-Only)                                                                                                                                                                                                                                                                                                                                                                                                                                                                                                                                                                                                                                                                                                                                                                                                                                                                                                                                                                                                                                                                                                                                                                                                                                                                                                                                                                                                                                                                                                                                                                                                                                                                                                                                                                                                                                                                                                                                                                                                                                                                                                   | \$ 6,700,000                                                                                                                        | \$ 12,600,000                                                                                                      | \$ 5,900,000                                                                                               |
| No Design Add                                                                                                                                         | ministration and Operations Building                                                                                                                                                                                                                                                                                                                                                                                                                                                                                                                                                                                                                                                                                                                                                                                                                                                                                                                                                                                                                                                                                                                                                                                                                                                                                                                                                                                                                                                                                                                                                                                                                                                                                                                                                                                                                                                                                                                                                                                                                                                                                           | \$ 4,300,000                                                                                                                        | \$ 4,200,000                                                                                                       | (\$ 100,000)                                                                                               |
| Su                                                                                                                                                    | btotal                                                                                                                                                                                                                                                                                                                                                                                                                                                                                                                                                                                                                                                                                                                                                                                                                                                                                                                                                                                                                                                                                                                                                                                                                                                                                                                                                                                                                                                                                                                                                                                                                                                                                                                                                                                                                                                                                                                                                                                                                                                                                                                         | \$ 99,400,000                                                                                                                       | \$110,600,000                                                                                                      | \$ 11,200,000                                                                                              |
| То                                                                                                                                                    | tal                                                                                                                                                                                                                                                                                                                                                                                                                                                                                                                                                                                                                                                                                                                                                                                                                                                                                                                                                                                                                                                                                                                                                                                                                                                                                                                                                                                                                                                                                                                                                                                                                                                                                                                                                                                                                                                                                                                                                                                                                                                                                                                            | \$240,400,000                                                                                                                       | \$274,900,000                                                                                                      | \$34,500,000                                                                                               |