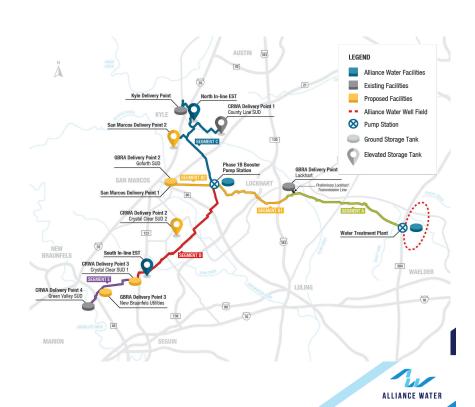

### **Ongoing Progress**

- ▶ Design Milestone Status
  - Design Submittals
    - Segment E 100% submittals anticipated in May
    - Segment C 100% submittals anticipated in May
  - TWDB Reviews
    - Segment A
      - Land Acquisition Release in Preparation
    - Segment B
      - Construction Funding Released
      - Land Acquisition Release in Preparation
    - Well Drilling
      - Certificate of Approval Received
      - Project Closeout Request Funds Released

### **Ongoing Progress**

- ► Additional Updates
  - Segment D USACE Review Status
  - Market Volatility / Supply Chain Concerns

### **Pipeline Easement Acquisition Status**

|                     |                      | STATUS                             |                                       |                                     |                                                |                                   |                                              |                                                     |
|---------------------|----------------------|------------------------------------|---------------------------------------|-------------------------------------|------------------------------------------------|-----------------------------------|----------------------------------------------|-----------------------------------------------------|
| Pipeline<br>Segment | Number of<br>Parcels | (A) Appraisal/Offer in Development | (B)<br>Negotiation<br>(Initial Offer) | (C)<br>Negotiation<br>(Final Offer) | (D)<br>= (A+B+C)<br>Appraisal /<br>Negotiation | (E)<br>Condemnation<br>in Process | (F)<br>= (D+E)<br>Possession Still<br>Needed | (G) Purchase Agreement Signed / Possession Obtained |
| А                   | 39                   | 0                                  | 0                                     | 0                                   | 0                                              | 0                                 | 0                                            | 39                                                  |
| В                   | 52                   | 0                                  | 0                                     | 0                                   | 0                                              | 1                                 | 1                                            | 51                                                  |
| D                   | 57                   | 0                                  | 0                                     | 2                                   | 2                                              | 10                                | 12                                           | 45                                                  |
| С                   | 78                   | 6                                  | 20                                    | 4                                   | 30                                             | 29                                | 59                                           | 19                                                  |
| E                   | 38                   | 2                                  | 5                                     | 1                                   | 8                                              | 20                                | 28                                           | 10                                                  |
| Well Field          | 17                   | 0                                  | 9                                     | 1                                   | 10                                             | 0                                 | 10                                           | 7                                                   |

Total 281 110 171

| bmittal (%) Combine Const. Wa Const. Boo Sta 60 Inli Const. Pip Const. Pip 100 Pip 90 Pip Su ARWA-On Const. We Const. Ra Const. AR Poi 30 Inli 90 Pip | Construction Package  Id Program Infrastructure Inter Treatment Plant Inter Treatment Plant Inter Segment A Interest Segment B Interest Segment | \$ 25,200,000<br>\$ 12,100,000<br>\$ 3,600,000<br>\$ 27,200,000<br>\$ 27,100,000<br>\$ 36,300,000<br>\$ 9,500,000<br>\$ 141,000,000 | \$ 29,500,000<br>\$ 13,700,000<br>\$ 4,100,000<br>\$ 28,600,000<br>\$ 33,800,000<br>\$ 43,700,000<br>\$ 10,900,000 | \$ 4,300,000<br>\$ 1,600,000<br>\$ 500,000<br>\$ 1,400,000<br>\$ 6,700,000<br>\$ 7,400,000<br>\$ 1,400,000 |
|-------------------------------------------------------------------------------------------------------------------------------------------------------|--------------------------------------------------------------------------------------------------------------------------------------------------------------------------------------------------------------------------------------------------------------------------------------------------------------------------------------------------------------------------------------------------------------------------------------------------------------------------------------------------------------------------------------------------------------------------------------------------------------------------------------------------------------------------------------------------------------------------------------------------------------------------------------------------------------------------------------------------------------------------------------------------------------------------------------------------------------------------------------------------------------------------------------------------------------------------------------------------------------------------------------------------------------------------------------------------------------------------------------------------------------------------------------------------------------------------------------------------------------------------------------------------------------------------------------------------------------------------------------------------------------------------------------------------------------------------------------------------------------------------------------------------------------------------------------------------------------------------------------------------------------------------------------------------------------------------------------------------------------------------------------------------------------------------------------------------------------------------------------------------------------------------------------------------------------------------------------------------------------------------------|-------------------------------------------------------------------------------------------------------------------------------------|--------------------------------------------------------------------------------------------------------------------|------------------------------------------------------------------------------------------------------------|
| Const. Was Const. Boo Sta 60 Inli Const. Pip Const. Pip 100 Pip 90 Pip Su ARWA-Or Const. We Const. Ras Const. AR Pool 30 Inli 90 Pip                  | oster Treatment Plant oster Pump Station & GBRA Meter ations ine EST (South) peline Segment A peline Segment B peline Segment D peline Segment E                                                                                                                                                                                                                                                                                                                                                                                                                                                                                                                                                                                                                                                                                                                                                                                                                                                                                                                                                                                                                                                                                                                                                                                                                                                                                                                                                                                                                                                                                                                                                                                                                                                                                                                                                                                                                                                                                                                                                                               | \$ 12,100,000<br>\$ 3,600,000<br>\$ 27,200,000<br>\$ 27,100,000<br>\$ 36,300,000<br>\$ 9,500,000                                    | \$ 13,700,000<br>\$ 4,100,000<br>\$ 28,600,000<br>\$ 33,800,000<br>\$ 43,700,000<br>\$ 10,900,000                  | \$ 1,600,000<br>\$ 500,000<br>\$ 1,400,000<br>\$ 6,700,000<br>\$ 7,400,000                                 |
| Const. Sta  60 Inli  Const. Pip  Const. Pip  100 Pip  90 Pip  Su  ARWA-On  Const. We  Const. Ra  Const. AR  Poi  30 Inli  90 Pip                      | oster Pump Station & GBRA Meter ations ine EST (South) peline Segment A peline Segment B peline Segment D peline Segment E                                                                                                                                                                                                                                                                                                                                                                                                                                                                                                                                                                                                                                                                                                                                                                                                                                                                                                                                                                                                                                                                                                                                                                                                                                                                                                                                                                                                                                                                                                                                                                                                                                                                                                                                                                                                                                                                                                                                                                                                     | \$ 12,100,000<br>\$ 3,600,000<br>\$ 27,200,000<br>\$ 27,100,000<br>\$ 36,300,000<br>\$ 9,500,000                                    | \$ 13,700,000<br>\$ 4,100,000<br>\$ 28,600,000<br>\$ 33,800,000<br>\$ 43,700,000<br>\$ 10,900,000                  | \$ 1,600,000<br>\$ 500,000<br>\$ 1,400,000<br>\$ 6,700,000<br>\$ 7,400,000                                 |
| Const. Sta 60 Inli Const. Pip Const. Pip 100 Pip 90 Pip Su ARWA-On Const. We Const. Ra Const. AR Poi 30 Inli 90 Pip                                   | ations ine EST (South) peline Segment A peline Segment B peline Segment D peline Segment E                                                                                                                                                                                                                                                                                                                                                                                                                                                                                                                                                                                                                                                                                                                                                                                                                                                                                                                                                                                                                                                                                                                                                                                                                                                                                                                                                                                                                                                                                                                                                                                                                                                                                                                                                                                                                                                                                                                                                                                                                                     | \$ 3,600,000<br>\$ 27,200,000<br>\$ 27,100,000<br>\$ 36,300,000<br>\$ 9,500,000                                                     | \$ 4,100,000<br>\$ 28,600,000<br>\$ 33,800,000<br>\$ 43,700,000<br>\$ 10,900,000                                   | \$ 500,000<br>\$ 1,400,000<br>\$ 6,700,000<br>\$ 7,400,000                                                 |
| Const. Pip Const. Pip 100 Pip 90 Pip Su ARWA-On Const. We Const. Ra Const. AR Poi 30 Inli 90 Pip                                                      | peline Segment A peline Segment B peline Segment D peline Segment E                                                                                                                                                                                                                                                                                                                                                                                                                                                                                                                                                                                                                                                                                                                                                                                                                                                                                                                                                                                                                                                                                                                                                                                                                                                                                                                                                                                                                                                                                                                                                                                                                                                                                                                                                                                                                                                                                                                                                                                                                                                            | \$ 27,200,000<br>\$ 27,100,000<br>\$ 36,300,000<br>\$ 9,500,000                                                                     | \$ 28,600,000<br>\$ 33,800,000<br>\$ 43,700,000<br>\$ 10,900,000                                                   | \$ 1,400,000<br>\$ 6,700,000<br>\$ 7,400,000                                                               |
| Const. Pip 100 Pip 90 Pip  Su ARWA-On Const. We Const. Ran Const. AR Poi 30 Inli 90 Pip                                                               | peline Segment B<br>peline Segment D<br>peline Segment E                                                                                                                                                                                                                                                                                                                                                                                                                                                                                                                                                                                                                                                                                                                                                                                                                                                                                                                                                                                                                                                                                                                                                                                                                                                                                                                                                                                                                                                                                                                                                                                                                                                                                                                                                                                                                                                                                                                                                                                                                                                                       | \$ 27,100,000<br>\$ 36,300,000<br>\$ 9,500,000                                                                                      | \$ 33,800,000<br>\$ 43,700,000<br>\$ 10,900,000                                                                    | \$ 6,700,000<br>\$ 7,400,000                                                                               |
| 100 Pip 90 Pip Su ARWA-Oi Const. We Const. AR Poi 30 Inli 90 Pip                                                                                      | peline Segment D<br>peline Segment E                                                                                                                                                                                                                                                                                                                                                                                                                                                                                                                                                                                                                                                                                                                                                                                                                                                                                                                                                                                                                                                                                                                                                                                                                                                                                                                                                                                                                                                                                                                                                                                                                                                                                                                                                                                                                                                                                                                                                                                                                                                                                           | \$ 36,300,000<br>\$ 9,500,000                                                                                                       | \$ 43,700,000<br>\$ 10,900,000                                                                                     | \$ 7,400,000                                                                                               |
| 90 Pip Su ARWA-OI Const. We Const. Ray Const. AR Poi 30 Inli 90 Pip                                                                                   | peline Segment E                                                                                                                                                                                                                                                                                                                                                                                                                                                                                                                                                                                                                                                                                                                                                                                                                                                                                                                                                                                                                                                                                                                                                                                                                                                                                                                                                                                                                                                                                                                                                                                                                                                                                                                                                                                                                                                                                                                                                                                                                                                                                                               | \$ 9,500,000                                                                                                                        | \$ 10,900,000                                                                                                      |                                                                                                            |
| ARWA-OI Const. We Const. Ran Const. AR Poi 30 Inli 90 Pip                                                                                             | -                                                                                                                                                                                                                                                                                                                                                                                                                                                                                                                                                                                                                                                                                                                                                                                                                                                                                                                                                                                                                                                                                                                                                                                                                                                                                                                                                                                                                                                                                                                                                                                                                                                                                                                                                                                                                                                                                                                                                                                                                                                                                                                              |                                                                                                                                     |                                                                                                                    | \$ 1,400,000                                                                                               |
| ARWA-Or Const. We Const. Ran Poi 30 Inli 90 Pip                                                                                                       | btotal                                                                                                                                                                                                                                                                                                                                                                                                                                                                                                                                                                                                                                                                                                                                                                                                                                                                                                                                                                                                                                                                                                                                                                                                                                                                                                                                                                                                                                                                                                                                                                                                                                                                                                                                                                                                                                                                                                                                                                                                                                                                                                                         | \$141,000,000                                                                                                                       |                                                                                                                    |                                                                                                            |
| Const.         We           Const.         Rand           Const.         AR           Point         30           Inli         90           Pip        |                                                                                                                                                                                                                                                                                                                                                                                                                                                                                                                                                                                                                                                                                                                                                                                                                                                                                                                                                                                                                                                                                                                                                                                                                                                                                                                                                                                                                                                                                                                                                                                                                                                                                                                                                                                                                                                                                                                                                                                                                                                                                                                                |                                                                                                                                     | \$164,300,000                                                                                                      | \$ 23,300,000                                                                                              |
| Const. Rav Const. AR Poi 30 Inli 90 Pip                                                                                                               | nly Infrastructure                                                                                                                                                                                                                                                                                                                                                                                                                                                                                                                                                                                                                                                                                                                                                                                                                                                                                                                                                                                                                                                                                                                                                                                                                                                                                                                                                                                                                                                                                                                                                                                                                                                                                                                                                                                                                                                                                                                                                                                                                                                                                                             |                                                                                                                                     |                                                                                                                    |                                                                                                            |
| Const. AR Poil 30 Inli                                                                                                                                | ell Drilling                                                                                                                                                                                                                                                                                                                                                                                                                                                                                                                                                                                                                                                                                                                                                                                                                                                                                                                                                                                                                                                                                                                                                                                                                                                                                                                                                                                                                                                                                                                                                                                                                                                                                                                                                                                                                                                                                                                                                                                                                                                                                                                   | \$ 3,800,000                                                                                                                        | \$ 3,300,000                                                                                                       | (\$ 500,000)                                                                                               |
| 30 Inli<br>90 Pip                                                                                                                                     | w Water Infrastructure                                                                                                                                                                                                                                                                                                                                                                                                                                                                                                                                                                                                                                                                                                                                                                                                                                                                                                                                                                                                                                                                                                                                                                                                                                                                                                                                                                                                                                                                                                                                                                                                                                                                                                                                                                                                                                                                                                                                                                                                                                                                                                         | \$ 7,000,000                                                                                                                        | \$ 10,600,000                                                                                                      | \$ 3,600,000                                                                                               |
| 90 Pip                                                                                                                                                | WA Booster Pump Station & Delivery ints                                                                                                                                                                                                                                                                                                                                                                                                                                                                                                                                                                                                                                                                                                                                                                                                                                                                                                                                                                                                                                                                                                                                                                                                                                                                                                                                                                                                                                                                                                                                                                                                                                                                                                                                                                                                                                                                                                                                                                                                                                                                                        | \$ 7,700,000                                                                                                                        | \$ 4,800,000                                                                                                       | (\$ 2,900,000)                                                                                             |
|                                                                                                                                                       | ne EST (North)                                                                                                                                                                                                                                                                                                                                                                                                                                                                                                                                                                                                                                                                                                                                                                                                                                                                                                                                                                                                                                                                                                                                                                                                                                                                                                                                                                                                                                                                                                                                                                                                                                                                                                                                                                                                                                                                                                                                                                                                                                                                                                                 | \$ 5,400,000                                                                                                                        | \$ 6,500,000                                                                                                       | \$ 1,100,000                                                                                               |
| 90 Pip                                                                                                                                                | peline Segment C                                                                                                                                                                                                                                                                                                                                                                                                                                                                                                                                                                                                                                                                                                                                                                                                                                                                                                                                                                                                                                                                                                                                                                                                                                                                                                                                                                                                                                                                                                                                                                                                                                                                                                                                                                                                                                                                                                                                                                                                                                                                                                               | \$ 64,500,000                                                                                                                       | \$ 68,600,000                                                                                                      | \$ 4,100,000                                                                                               |
|                                                                                                                                                       | peline Segment E (ARWA-Only)                                                                                                                                                                                                                                                                                                                                                                                                                                                                                                                                                                                                                                                                                                                                                                                                                                                                                                                                                                                                                                                                                                                                                                                                                                                                                                                                                                                                                                                                                                                                                                                                                                                                                                                                                                                                                                                                                                                                                                                                                                                                                                   | \$ 6,700,000                                                                                                                        | \$ 12,600,000                                                                                                      | \$ 5,900,000                                                                                               |
| No Design Add                                                                                                                                         | ministration and Operations Building                                                                                                                                                                                                                                                                                                                                                                                                                                                                                                                                                                                                                                                                                                                                                                                                                                                                                                                                                                                                                                                                                                                                                                                                                                                                                                                                                                                                                                                                                                                                                                                                                                                                                                                                                                                                                                                                                                                                                                                                                                                                                           | \$ 4,300,000                                                                                                                        | \$ 4,200,000                                                                                                       | (\$ 100,000)                                                                                               |
| Su                                                                                                                                                    | btotal                                                                                                                                                                                                                                                                                                                                                                                                                                                                                                                                                                                                                                                                                                                                                                                                                                                                                                                                                                                                                                                                                                                                                                                                                                                                                                                                                                                                                                                                                                                                                                                                                                                                                                                                                                                                                                                                                                                                                                                                                                                                                                                         | \$ 99,400,000                                                                                                                       | \$110,600,000                                                                                                      | \$ 11,200,000                                                                                              |
| То                                                                                                                                                    | tal                                                                                                                                                                                                                                                                                                                                                                                                                                                                                                                                                                                                                                                                                                                                                                                                                                                                                                                                                                                                                                                                                                                                                                                                                                                                                                                                                                                                                                                                                                                                                                                                                                                                                                                                                                                                                                                                                                                                                                                                                                                                                                                            | \$240,400,000                                                                                                                       | \$274,900,000                                                                                                      | \$34,500,000                                                                                               |