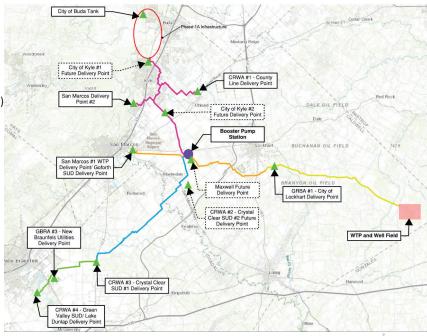

### **Ongoing Progress**

- ▶ Design Milestone Status
  - Design Submittals
    - Segment E 100% submittals anticipated in May
    - Segment C 100% submittals anticipated in May
  - TWDB Reviews
    - Segment A
      - Land Acquisition Release in Preparation
    - Segment B
      - Construction Funding Released
      - Land Acquisition Release in Preparation
    - Well Drilling
      - Certificate of Approval Received
      - Project Closeout Request Funds Released

### **Ongoing Progress**

- ► Additional Updates
  - Segment D USACE Review Status
  - Market Volatility / Supply Chain Concerns

### **Pipeline Easement Acquisition Status**

|                     |                      | STATUS                             |                                       |                                     |                                                |                                   |                                              |                                                     |
|---------------------|----------------------|------------------------------------|---------------------------------------|-------------------------------------|------------------------------------------------|-----------------------------------|----------------------------------------------|-----------------------------------------------------|
| Pipeline<br>Segment | Number of<br>Parcels | (A) Appraisal/Offer in Development | (B)<br>Negotiation<br>(Initial Offer) | (C)<br>Negotiation<br>(Final Offer) | (D)<br>= (A+B+C)<br>Appraisal /<br>Negotiation | (E)<br>Condemnation<br>in Process | (F)<br>= (D+E)<br>Possession Still<br>Needed | (G) Purchase Agreement Signed / Possession Obtained |
| А                   | 39                   | 0                                  | 0                                     | 0                                   | 0                                              | 0                                 | 0                                            | 39                                                  |
| В                   | 52                   | 0                                  | 0                                     | 0                                   | 0                                              | 1                                 | 1                                            | 51                                                  |
| D                   | 57                   | 0                                  | 0                                     | 2                                   | 2                                              | 10                                | 12                                           | 45                                                  |
| С                   | 78                   | 6                                  | 20                                    | 4                                   | 30                                             | 29                                | 59                                           | 19                                                  |
| E                   | 38                   | 2                                  | 5                                     | 1                                   | 8                                              | 20                                | 28                                           | 10                                                  |
| Well Field          | 17                   | 0                                  | 9                                     | 1                                   | 10                                             | 0                                 | 10                                           | 7                                                   |

Total 281 110 171

| bmittal (%) Combine Const. Wa Const. Boo Sta 60 Inli Const. Pip Const. Pip 100 Pip 90 Pip Su ARWA-On Const. We Const. Ra Const. AR Poi 30 Inli 90 Pip | Construction Package  Id Program Infrastructure Inter Treatment Plant Inter Treatment Plant Inter Segment A Interest Segment B Interest Segment | \$ 25,200,000<br>\$ 12,100,000<br>\$ 3,600,000<br>\$ 27,200,000<br>\$ 27,100,000<br>\$ 36,300,000<br>\$ 9,500,000<br>\$ 141,000,000 | \$ 29,500,000<br>\$ 13,700,000<br>\$ 4,100,000<br>\$ 28,600,000<br>\$ 33,800,000<br>\$ 43,700,000<br>\$ 10,900,000 | \$ 4,300,000<br>\$ 1,600,000<br>\$ 500,000<br>\$ 1,400,000<br>\$ 6,700,000<br>\$ 7,400,000<br>\$ 1,400,000 |
|-------------------------------------------------------------------------------------------------------------------------------------------------------|--------------------------------------------------------------------------------------------------------------------------------------------------------------------------------------------------------------------------------------------------------------------------------------------------------------------------------------------------------------------------------------------------------------------------------------------------------------------------------------------------------------------------------------------------------------------------------------------------------------------------------------------------------------------------------------------------------------------------------------------------------------------------------------------------------------------------------------------------------------------------------------------------------------------------------------------------------------------------------------------------------------------------------------------------------------------------------------------------------------------------------------------------------------------------------------------------------------------------------------------------------------------------------------------------------------------------------------------------------------------------------------------------------------------------------------------------------------------------------------------------------------------------------------------------------------------------------------------------------------------------------------------------------------------------------------------------------------------------------------------------------------------------------------------------------------------------------------------------------------------------------------------------------------------------------------------------------------------------------------------------------------------------------------------------------------------------------------------------------------------------------|-------------------------------------------------------------------------------------------------------------------------------------|--------------------------------------------------------------------------------------------------------------------|------------------------------------------------------------------------------------------------------------|
| Const. Was Const. Boo Sta 60 Inli Const. Pip Const. Pip 100 Pip 90 Pip Su ARWA-Or Const. We Const. Ras Const. AR Pool 30 Inli 90 Pip                  | oster Treatment Plant oster Pump Station & GBRA Meter ations ine EST (South) peline Segment A peline Segment B peline Segment D peline Segment E                                                                                                                                                                                                                                                                                                                                                                                                                                                                                                                                                                                                                                                                                                                                                                                                                                                                                                                                                                                                                                                                                                                                                                                                                                                                                                                                                                                                                                                                                                                                                                                                                                                                                                                                                                                                                                                                                                                                                                               | \$ 12,100,000<br>\$ 3,600,000<br>\$ 27,200,000<br>\$ 27,100,000<br>\$ 36,300,000<br>\$ 9,500,000                                    | \$ 13,700,000<br>\$ 4,100,000<br>\$ 28,600,000<br>\$ 33,800,000<br>\$ 43,700,000<br>\$ 10,900,000                  | \$ 1,600,000<br>\$ 500,000<br>\$ 1,400,000<br>\$ 6,700,000<br>\$ 7,400,000                                 |
| Const. Sta  60 Inli  Const. Pip  Const. Pip  100 Pip  90 Pip  Su  ARWA-On  Const. We  Const. Ra  Const. AR  Poi  30 Inli  90 Pip                      | oster Pump Station & GBRA Meter ations ine EST (South) peline Segment A peline Segment B peline Segment D peline Segment E                                                                                                                                                                                                                                                                                                                                                                                                                                                                                                                                                                                                                                                                                                                                                                                                                                                                                                                                                                                                                                                                                                                                                                                                                                                                                                                                                                                                                                                                                                                                                                                                                                                                                                                                                                                                                                                                                                                                                                                                     | \$ 12,100,000<br>\$ 3,600,000<br>\$ 27,200,000<br>\$ 27,100,000<br>\$ 36,300,000<br>\$ 9,500,000                                    | \$ 13,700,000<br>\$ 4,100,000<br>\$ 28,600,000<br>\$ 33,800,000<br>\$ 43,700,000<br>\$ 10,900,000                  | \$ 1,600,000<br>\$ 500,000<br>\$ 1,400,000<br>\$ 6,700,000<br>\$ 7,400,000                                 |
| Const. Sta 60 Inli Const. Pip Const. Pip 100 Pip 90 Pip Su ARWA-On Const. We Const. Ra Const. AR Poi 30 Inli 90 Pip                                   | ations ine EST (South) peline Segment A peline Segment B peline Segment D peline Segment E                                                                                                                                                                                                                                                                                                                                                                                                                                                                                                                                                                                                                                                                                                                                                                                                                                                                                                                                                                                                                                                                                                                                                                                                                                                                                                                                                                                                                                                                                                                                                                                                                                                                                                                                                                                                                                                                                                                                                                                                                                     | \$ 3,600,000<br>\$ 27,200,000<br>\$ 27,100,000<br>\$ 36,300,000<br>\$ 9,500,000                                                     | \$ 4,100,000<br>\$ 28,600,000<br>\$ 33,800,000<br>\$ 43,700,000<br>\$ 10,900,000                                   | \$ 500,000<br>\$ 1,400,000<br>\$ 6,700,000<br>\$ 7,400,000                                                 |
| Const. Pip Const. Pip 100 Pip 90 Pip Su ARWA-On Const. We Const. Ra Const. AR Poi 30 Inli 90 Pip                                                      | peline Segment A peline Segment B peline Segment D peline Segment E                                                                                                                                                                                                                                                                                                                                                                                                                                                                                                                                                                                                                                                                                                                                                                                                                                                                                                                                                                                                                                                                                                                                                                                                                                                                                                                                                                                                                                                                                                                                                                                                                                                                                                                                                                                                                                                                                                                                                                                                                                                            | \$ 27,200,000<br>\$ 27,100,000<br>\$ 36,300,000<br>\$ 9,500,000                                                                     | \$ 28,600,000<br>\$ 33,800,000<br>\$ 43,700,000<br>\$ 10,900,000                                                   | \$ 1,400,000<br>\$ 6,700,000<br>\$ 7,400,000                                                               |
| Const. Pip 100 Pip 90 Pip  Su ARWA-On Const. We Const. Ran Const. AR Poi 30 Inli 90 Pip                                                               | peline Segment B<br>peline Segment D<br>peline Segment E                                                                                                                                                                                                                                                                                                                                                                                                                                                                                                                                                                                                                                                                                                                                                                                                                                                                                                                                                                                                                                                                                                                                                                                                                                                                                                                                                                                                                                                                                                                                                                                                                                                                                                                                                                                                                                                                                                                                                                                                                                                                       | \$ 27,100,000<br>\$ 36,300,000<br>\$ 9,500,000                                                                                      | \$ 33,800,000<br>\$ 43,700,000<br>\$ 10,900,000                                                                    | \$ 6,700,000<br>\$ 7,400,000                                                                               |
| 100 Pip 90 Pip Su ARWA-Oi Const. We Const. AR Poi 30 Inli 90 Pip                                                                                      | peline Segment D<br>peline Segment E                                                                                                                                                                                                                                                                                                                                                                                                                                                                                                                                                                                                                                                                                                                                                                                                                                                                                                                                                                                                                                                                                                                                                                                                                                                                                                                                                                                                                                                                                                                                                                                                                                                                                                                                                                                                                                                                                                                                                                                                                                                                                           | \$ 36,300,000<br>\$ 9,500,000                                                                                                       | \$ 43,700,000<br>\$ 10,900,000                                                                                     | \$ 7,400,000                                                                                               |
| 90 Pip Su ARWA-OI Const. We Const. Ray Const. AR Poi 30 Inli 90 Pip                                                                                   | peline Segment E                                                                                                                                                                                                                                                                                                                                                                                                                                                                                                                                                                                                                                                                                                                                                                                                                                                                                                                                                                                                                                                                                                                                                                                                                                                                                                                                                                                                                                                                                                                                                                                                                                                                                                                                                                                                                                                                                                                                                                                                                                                                                                               | \$ 9,500,000                                                                                                                        | \$ 10,900,000                                                                                                      |                                                                                                            |
| ARWA-OI Const. We Const. Ran Const. AR Poi 30 Inli 90 Pip                                                                                             | -                                                                                                                                                                                                                                                                                                                                                                                                                                                                                                                                                                                                                                                                                                                                                                                                                                                                                                                                                                                                                                                                                                                                                                                                                                                                                                                                                                                                                                                                                                                                                                                                                                                                                                                                                                                                                                                                                                                                                                                                                                                                                                                              |                                                                                                                                     |                                                                                                                    | \$ 1,400,000                                                                                               |
| ARWA-Or Const. We Const. Ran Poi 30 Inli 90 Pip                                                                                                       | btotal                                                                                                                                                                                                                                                                                                                                                                                                                                                                                                                                                                                                                                                                                                                                                                                                                                                                                                                                                                                                                                                                                                                                                                                                                                                                                                                                                                                                                                                                                                                                                                                                                                                                                                                                                                                                                                                                                                                                                                                                                                                                                                                         | \$141,000,000                                                                                                                       |                                                                                                                    |                                                                                                            |
| Const.         We           Const.         Rand           Const.         AR           Point         30           Inli         90           Pip        |                                                                                                                                                                                                                                                                                                                                                                                                                                                                                                                                                                                                                                                                                                                                                                                                                                                                                                                                                                                                                                                                                                                                                                                                                                                                                                                                                                                                                                                                                                                                                                                                                                                                                                                                                                                                                                                                                                                                                                                                                                                                                                                                |                                                                                                                                     | \$164,300,000                                                                                                      | \$ 23,300,000                                                                                              |
| Const. Rav Const. AR Poi 30 Inli 90 Pip                                                                                                               | nly Infrastructure                                                                                                                                                                                                                                                                                                                                                                                                                                                                                                                                                                                                                                                                                                                                                                                                                                                                                                                                                                                                                                                                                                                                                                                                                                                                                                                                                                                                                                                                                                                                                                                                                                                                                                                                                                                                                                                                                                                                                                                                                                                                                                             |                                                                                                                                     |                                                                                                                    |                                                                                                            |
| Const. AR Poil 30 Inli                                                                                                                                | ell Drilling                                                                                                                                                                                                                                                                                                                                                                                                                                                                                                                                                                                                                                                                                                                                                                                                                                                                                                                                                                                                                                                                                                                                                                                                                                                                                                                                                                                                                                                                                                                                                                                                                                                                                                                                                                                                                                                                                                                                                                                                                                                                                                                   | \$ 3,800,000                                                                                                                        | \$ 3,300,000                                                                                                       | (\$ 500,000)                                                                                               |
| 30 Inli<br>90 Pip                                                                                                                                     | w Water Infrastructure                                                                                                                                                                                                                                                                                                                                                                                                                                                                                                                                                                                                                                                                                                                                                                                                                                                                                                                                                                                                                                                                                                                                                                                                                                                                                                                                                                                                                                                                                                                                                                                                                                                                                                                                                                                                                                                                                                                                                                                                                                                                                                         | \$ 7,000,000                                                                                                                        | \$ 10,600,000                                                                                                      | \$ 3,600,000                                                                                               |
| 90 Pip                                                                                                                                                | WA Booster Pump Station & Delivery ints                                                                                                                                                                                                                                                                                                                                                                                                                                                                                                                                                                                                                                                                                                                                                                                                                                                                                                                                                                                                                                                                                                                                                                                                                                                                                                                                                                                                                                                                                                                                                                                                                                                                                                                                                                                                                                                                                                                                                                                                                                                                                        | \$ 7,700,000                                                                                                                        | \$ 4,800,000                                                                                                       | (\$ 2,900,000)                                                                                             |
|                                                                                                                                                       | ne EST (North)                                                                                                                                                                                                                                                                                                                                                                                                                                                                                                                                                                                                                                                                                                                                                                                                                                                                                                                                                                                                                                                                                                                                                                                                                                                                                                                                                                                                                                                                                                                                                                                                                                                                                                                                                                                                                                                                                                                                                                                                                                                                                                                 | \$ 5,400,000                                                                                                                        | \$ 6,500,000                                                                                                       | \$ 1,100,000                                                                                               |
| 90 Pip                                                                                                                                                | peline Segment C                                                                                                                                                                                                                                                                                                                                                                                                                                                                                                                                                                                                                                                                                                                                                                                                                                                                                                                                                                                                                                                                                                                                                                                                                                                                                                                                                                                                                                                                                                                                                                                                                                                                                                                                                                                                                                                                                                                                                                                                                                                                                                               | \$ 64,500,000                                                                                                                       | \$ 68,600,000                                                                                                      | \$ 4,100,000                                                                                               |
|                                                                                                                                                       | peline Segment E (ARWA-Only)                                                                                                                                                                                                                                                                                                                                                                                                                                                                                                                                                                                                                                                                                                                                                                                                                                                                                                                                                                                                                                                                                                                                                                                                                                                                                                                                                                                                                                                                                                                                                                                                                                                                                                                                                                                                                                                                                                                                                                                                                                                                                                   | \$ 6,700,000                                                                                                                        | \$ 12,600,000                                                                                                      | \$ 5,900,000                                                                                               |
| No Design Add                                                                                                                                         | ministration and Operations Building                                                                                                                                                                                                                                                                                                                                                                                                                                                                                                                                                                                                                                                                                                                                                                                                                                                                                                                                                                                                                                                                                                                                                                                                                                                                                                                                                                                                                                                                                                                                                                                                                                                                                                                                                                                                                                                                                                                                                                                                                                                                                           | \$ 4,300,000                                                                                                                        | \$ 4,200,000                                                                                                       | (\$ 100,000)                                                                                               |
| Su                                                                                                                                                    | btotal                                                                                                                                                                                                                                                                                                                                                                                                                                                                                                                                                                                                                                                                                                                                                                                                                                                                                                                                                                                                                                                                                                                                                                                                                                                                                                                                                                                                                                                                                                                                                                                                                                                                                                                                                                                                                                                                                                                                                                                                                                                                                                                         | \$ 99,400,000                                                                                                                       | \$110,600,000                                                                                                      | \$ 11,200,000                                                                                              |
| То                                                                                                                                                    | tal                                                                                                                                                                                                                                                                                                                                                                                                                                                                                                                                                                                                                                                                                                                                                                                                                                                                                                                                                                                                                                                                                                                                                                                                                                                                                                                                                                                                                                                                                                                                                                                                                                                                                                                                                                                                                                                                                                                                                                                                                                                                                                                            | \$240,400,000                                                                                                                       | \$274,900,000                                                                                                      | \$34,500,000                                                                                               |